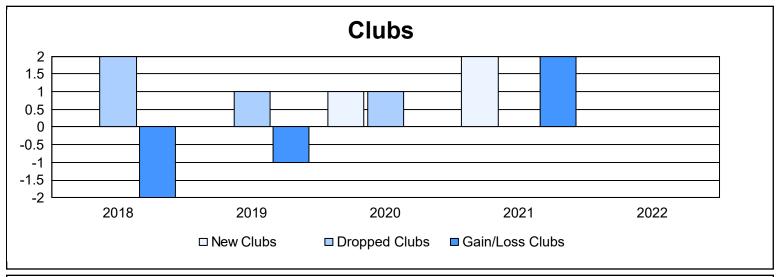

District 22 B As of June 2022 Cumulative

| Year      | New<br>Clubs | Dropped<br>Clubs | Gain/<br>Loss<br>Clubs | New<br>Members | Charter<br>Members | Reinstate<br>Members | Transfer<br>Members | Total<br>Member<br>Added | Total<br>Members<br>Dropped | Gain/<br>Loss<br>Members |
|-----------|--------------|------------------|------------------------|----------------|--------------------|----------------------|---------------------|--------------------------|-----------------------------|--------------------------|
| 2017-2018 | 0            | 2                | -2                     | 119            | 0                  | 3                    | 13                  | 135                      | 172                         | -37                      |
| 2018-2019 | 0            | 1                | -1                     | 117            | 0                  | 0                    | 3                   | 120                      | 118                         | 2                        |
| 2019-2020 | 1            | 1                | 0                      | 88             | 21                 | 3                    | 2                   | 114                      | 113                         | 1                        |
| 2020-2021 | 2            | 0                | 2                      | 62             | 63                 | 3                    | 6                   | 134                      | 132                         | 2                        |
| 2021-2022 | 0            | 0                | 0                      | 112            | 2                  | 4                    | 2                   | 120                      | 137                         | -17                      |
| Average   | 1            | 1                | 0                      | 100            | 17                 | 3                    | 5                   | 125                      | 134                         | -10                      |